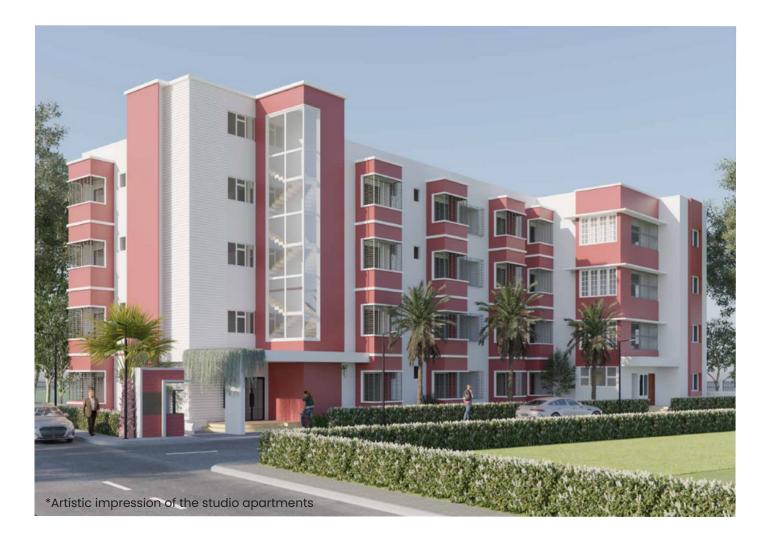

## Living spaces for our special adults

• Furnished 300 sq. ft. individual units

• Each unit comes equipped with space for a special adult & caregiver

- Disability-friendly bathroom
- Balcony with safety grills

• Wardrobes & study desk

• Separate floors for male & female special adults

- 12 studios on each floor Common area for relaxation
- Caregiver workstations