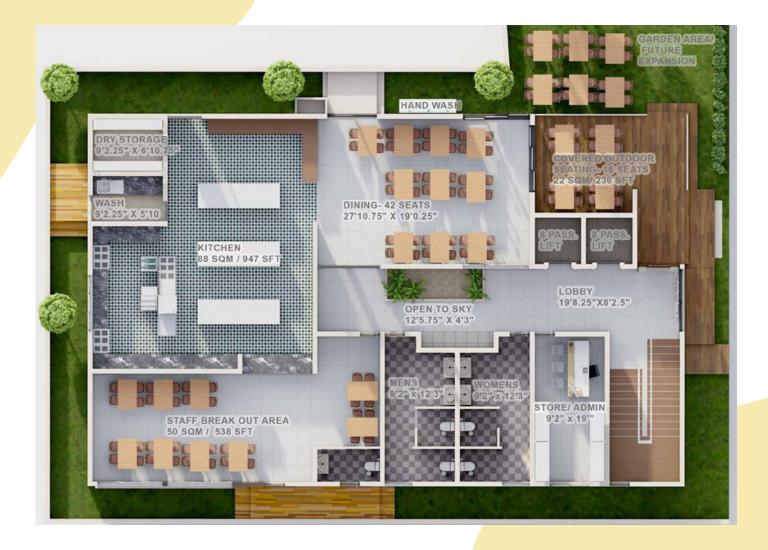

#### Skill & amenities centre

- Indoor & outdoor dining space with exclusive
- vegetarian kitchen
- Separate dining area for caregivers & staff
- 4,300 sq. ft. of skill center for special adults
- Residential accommodation for staff
- Community hall & an open terrace with scenic views of the surroundings

\*Artistic impression of the dining area