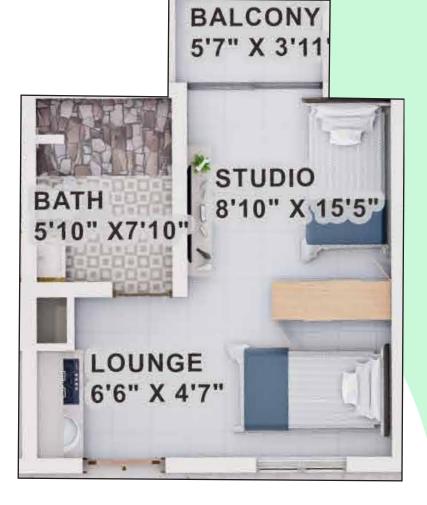

## Living spaces for our special adults

• Furnished 300 sq. ft. individual units

• Each unit comes equipped with space for a special adult & caregiver

- Disability-friendly bathroom
- Balcony with safety grills

• Wardrobes & study desk

• Separate floors for male & female special adults

- 12 studios on each floor Common area for relaxation
- Caregiver workstations