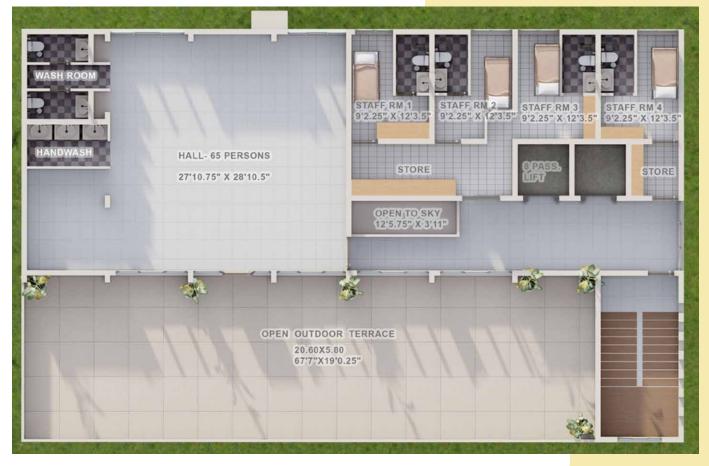

#### Skill & amenities centre

- Indoor & outdoor dining space with exclusive
- vegetarian kitchen
- Separate dining area for caregivers & staff
- 4,300 sq. ft. of skill center for special adults
- Residential accommodation for staff
- Community hall & an open terrace with scenic views of the surroundings