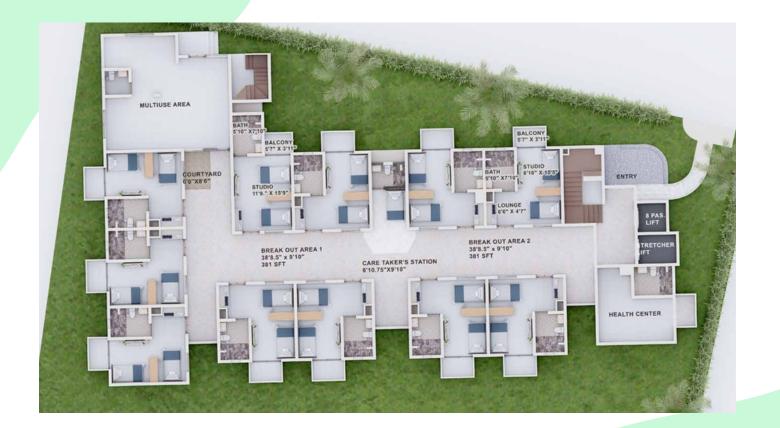

#### Community map

- 1. Entrance
- 2. Studio block
- 3. Skill centre
- 4. Villas for Together parents
- 5. Villas for Vedaanta senior iving
- 6. Park
- 7. Temple

#### Skill & amenities centre

- Indoor & outdoor dining space with exclusive
- vegetarian kitchen
- Separate dining area for caregivers & staff
- 4,300 sq. ft. of skill center for special adults
- Residential accommodation for staff
- Community hall & an open terrace with scenic views of the surroundings